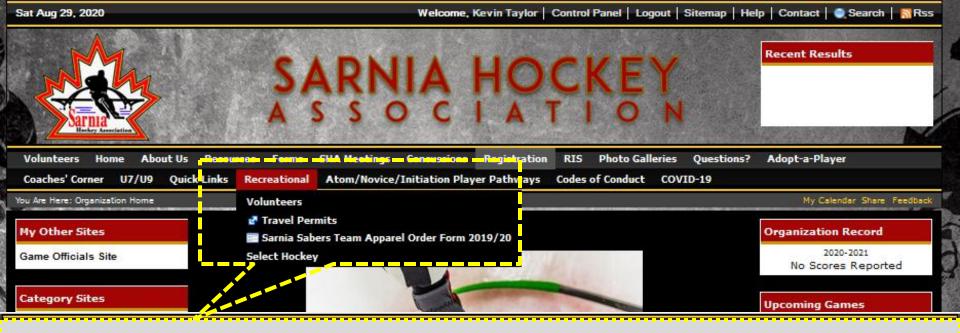

- 1. Find the "RECREATIONAL" tab on the main page (Desktop) or menu (Mobile) and select "Volunteers" to open the dropdown menu
- 2. Use the links in the dropdown to access online resources to complete volunteer requirements
- 3. Login to e-Hockey to complete Hockey University courses for Coaches and Team Staff including C1/C2 Coaching, Gender ID & Expression or Planning a Safe Return to Play
- 4. <u>RIS Activity Leader is required for all volunteers</u>. This is additional to the RIS Parent requirement for all players born 2004 or later