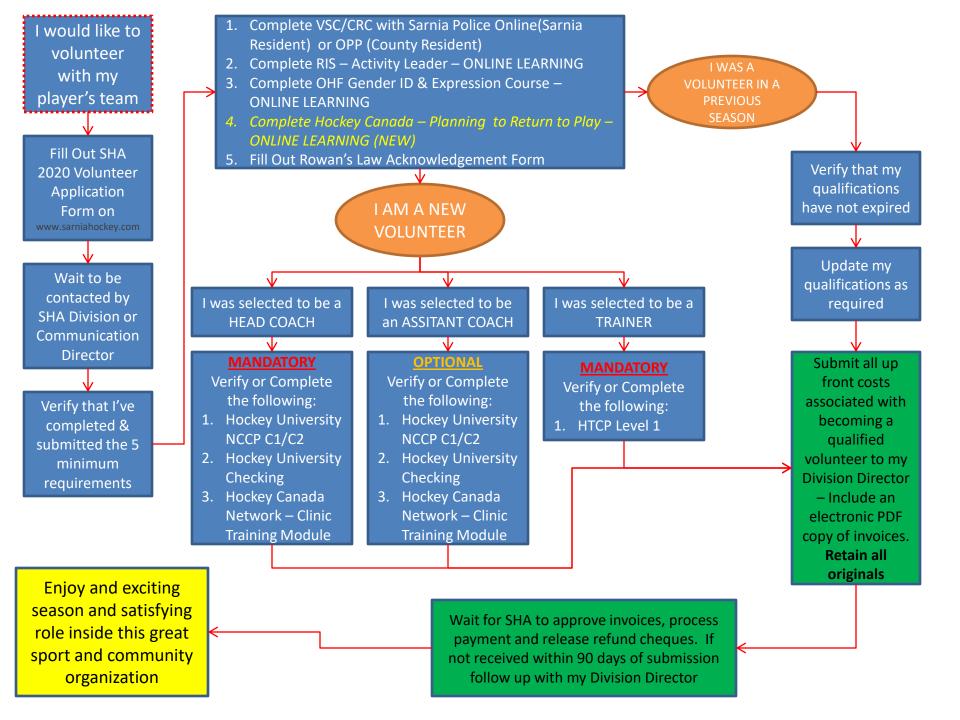

# DIVISION DIRECTOR REFERENCE-COACH QUALIFICATION CHECKLIST FOR 2020-2021

### Checklist for NEW U9 & Below COACHES

Hockey University: NCCP C1/C2
Hockey University: Planning a Safe Return to Hockey
Hockey Canada Network: Clinic Training Module
Respect in Sport-Activity Leader
OHF Gender ID & Expression Course
Rowan's Law Resource Review & Acknowledgment
VSC/CRC –Current Criminal Reference Check (Expires after 3 Years)
Current CODF Completed and Submitted (Required Annually)

#### Checklist for NEW U11 & Above COACHES

□Hockey University: NCCP C1/C2 Hockey University: Checking Hockey University: Planning a Safe Return to Hockey Hockey Canada Network: Clinic **Training Module** Respect in Sport-Activity Leader OHF Gender ID & Expression Course Bowan's Law Resource Review & Acknowledgment □VSC/CRC – Current Criminal Reference Check (Expires after 3 Years) Current CODF Completed and Submitted (Required Annually)

## Checklist for EXISTING COACHES

 Hockey University: Planning a Safe Return to Hockey
 Rowan's Law Resource Review & Acknowledgment
 VSC/CRC – Current Criminal Reference Check (Expires after 3 Years)
 Current CODF Completed and Submitted (Required Annually)

# Checklist for Team Trainers

HTCP Level 1 Online Training
 Hockey University: Planning a Safe Return to Hockey
 Respect in Sport-Activity Leader
 OHF Gender ID & Expression
 Course
 Rowan's Law Resource Review & Acknowledgment
 VSC/CRC – Current Criminal
 Reference Check (Expires after 3 Years)
 Current CODF Completed and Submitted (Required Annually)