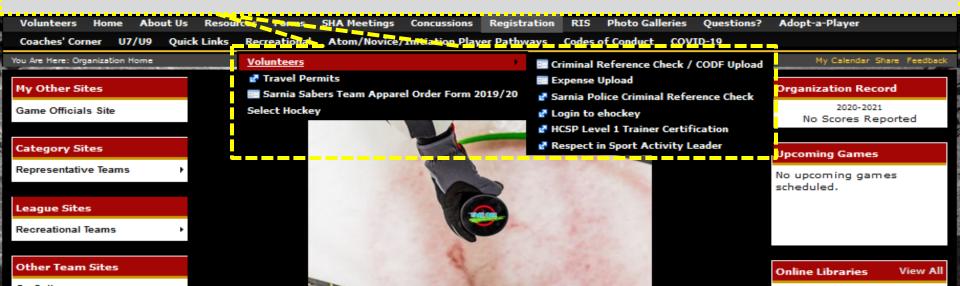

- 1. Find the "RECREATIONAL" tab on the main page (Desktop) or menu (Mobile) and select "Volunteers" to open the dropdown menu
- 2. Use the links in the dropdown to access online resources to complete volunteer requirements
- 3. Login to e-Hockey to complete Hockey University courses for Coaches and Team Staff including C1/C2 Coaching, Gender ID & Expression or Planning a Safe Return to Play
- 4. <u>RIS Activity Leader is required for all volunteers</u>. This is additional to the RIS Parent requirement for all players born 2004 or later

#### WEBSITE LINKS – Also available on www.sarniahockey.com

✓ HTCP Level 1 Online Training - https://hdcoelearning.com/

- ✓ Hockey University https://ehockey.hockeycanada.ca/ehockey
- ✓ Respect in Sport-Activity Leader https://alliance.respectgroupinc.com/
- ✓ OHF Gender ID & Expression Course https://ehockey.hockeycanada.ca/ehockey
- ✓ Sarnia Police Online Criminal Reference Check https://www.policesolutions.ca/checks/services/sarnia/